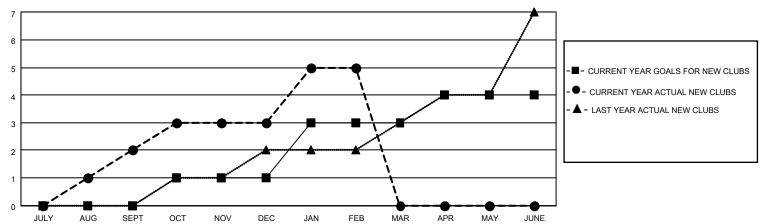

### GOALS AND ACTUAL NEW CLUBS CUMULATIVE

## District 307B1

| Clubs         |               |             |               | Members               |                         |                         |                                                    |  |
|---------------|---------------|-------------|---------------|-----------------------|-------------------------|-------------------------|----------------------------------------------------|--|
|               | RESULTS FOR   | R 2020-2021 |               | RESULTS FOR 2020-2021 |                         |                         |                                                    |  |
| QUARTER       | NEW CLUB GOAL | NEW CLUBS   | DROPPED CLUBS | QUARTER MEM           | IBER GROWTH NET<br>GOAL | MEMBER GROWTH<br>ACTUAL | DROPPED<br>MEMBERS ACTUAL<br>(including transfers) |  |
| JULY/AUG/SEPT | 0             | 2           | 2             | JULY/AUG/SEPT         | 0                       | 118                     | 24                                                 |  |
| OCT/NOV/DEC   | 1             | 1           | 0             | OCT/NOV/DEC           | 30                      | 131                     | 221                                                |  |
| JAN/FEB/MAR   | 2             | 2           | 8             | JAN/FEB/MAR           | 40                      | 61                      | 59                                                 |  |
| APR/MAY/JUNE  | 1             | 0           | 0             | APR/MAY/JUNE          | 30                      | 0                       | 0                                                  |  |