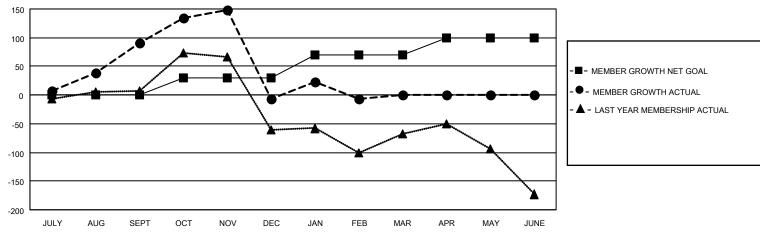

#### GOALS AND ACTUAL MEMBERS CUMULATIVE

| DROPPED CLUBS: 10 |     | 55 CLUBS OF 86 ADDED 1 OR MORE<br>NEW MEMBERS | GENDER DISTRIBUTION  MALE 621 (35.47%) |                |     |
|-------------------|-----|-----------------------------------------------|----------------------------------------|----------------|-----|
| DROPPED MEMBERS   |     |                                               | FEMALE                                 | 1,130 (64.53%) |     |
| DECEASED          | 7   | CLICK HERE FOR CUMULATIVE                     | TOTAL FAMILY UNIT MEMBERS              |                | 336 |
| CLUB CANCELLED    | 56  | MEMBERSHIP DATA                               |                                        |                | 404 |
| OTHER 241         |     |                                               | FAMILY MEMBERS PAYING HALF DUES        |                | 184 |
| TOTAL             | 304 |                                               |                                        |                |     |

## District 307B1

| Clubs         |               |             |               | Members               |                         |                         |                                                    |  |
|---------------|---------------|-------------|---------------|-----------------------|-------------------------|-------------------------|----------------------------------------------------|--|
|               | RESULTS FOR   | R 2020-2021 |               | RESULTS FOR 2020-2021 |                         |                         |                                                    |  |
| QUARTER       | NEW CLUB GOAL | NEW CLUBS   | DROPPED CLUBS | QUARTER MEM           | IBER GROWTH NET<br>GOAL | MEMBER GROWTH<br>ACTUAL | DROPPED<br>MEMBERS ACTUAL<br>(including transfers) |  |
| JULY/AUG/SEPT | 0             | 2           | 2             | JULY/AUG/SEPT         | 0                       | 118                     | 24                                                 |  |
| OCT/NOV/DEC   | 1             | 1           | 0             | OCT/NOV/DEC           | 30                      | 131                     | 221                                                |  |
| JAN/FEB/MAR   | 2             | 2           | 8             | JAN/FEB/MAR           | 40                      | 61                      | 59                                                 |  |
| APR/MAY/JUNE  | 1             | 0           | 0             | APR/MAY/JUNE          | 30                      | 0                       | 0                                                  |  |